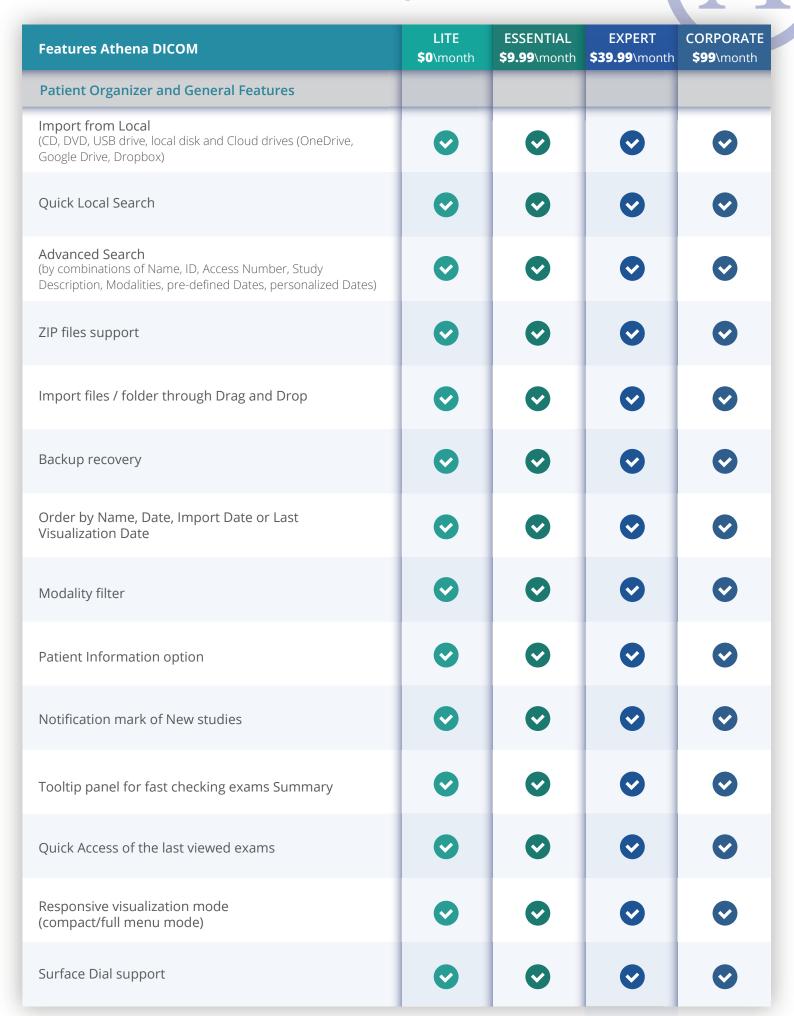

# Features and Pricing List ATHENA DICOM - Medical Images Solutions

A product of

**QIDO-RS** 

(PACS/RIS Integration)

| Features Athena DICOM                                                                                  | LITE<br>\$0\month | ESSENTIAL<br>\$9.99\month | EXPERT<br>\$39.99\month | CORPORATE<br>\$99\month |
|--------------------------------------------------------------------------------------------------------|-------------------|---------------------------|-------------------------|-------------------------|
| DICOM / Network Protocol                                                                               |                   |                           |                         |                         |
| WADO-RS<br>(PACS/RIS Integration)                                                                      |                   |                           |                         | •                       |
| API Integration for RIS and PACS - Simple, robust and fast integration using URI - Supported protocols |                   |                           |                         | •                       |
| - C-FIND/C-MOVE/QIDO-RS/WADO-RS/WADO - Import from local                                               |                   |                           |                         | •                       |
|                                                                                                        |                   |                           |                         |                         |
|                                                                                                        |                   |                           |                         |                         |
|                                                                                                        |                   |                           |                         |                         |
|                                                                                                        |                   |                           |                         |                         |
|                                                                                                        |                   |                           |                         |                         |
|                                                                                                        |                   |                           |                         |                         |
|                                                                                                        |                   |                           |                         |                         |
|                                                                                                        |                   |                           |                         |                         |
|                                                                                                        |                   |                           |                         |                         |
|                                                                                                        |                   |                           |                         |                         |
|                                                                                                        |                   |                           |                         |                         |
|                                                                                                        |                   |                           |                         |                         |