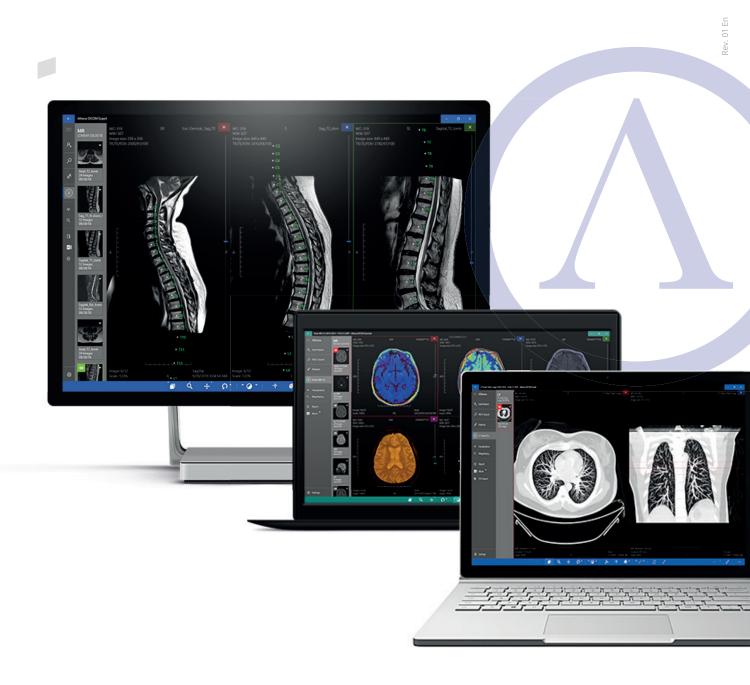

| Features Athena DICOM                                                         | LITE<br>\$0\month | ESSENTIAL<br>\$9.99\month | EXPERT<br>\$39.99\month | CORPORATE<br>\$99\month |
|-------------------------------------------------------------------------------|-------------------|---------------------------|-------------------------|-------------------------|
| Viewer                                                                        |                   |                           |                         |                         |
| Original Acquisition Visualization (raw DICOM images without post-processing) | •                 | •                         | •                       | •                       |
| Multi-frame and Colored DICOM images support                                  | •                 | •                         | •                       | •                       |
| Reference Lines configuration                                                 | •                 | •                         | •                       | •                       |
| Microsoft Windows INK                                                         | •                 | •                         | •                       | •                       |
| Mouse button customization (right, middle, left)                              | •                 | •                         | •                       | •                       |
| Workspace automatic saving (restores the workspace as it was in the last use) | •                 | •                         | •                       | •                       |
| Fullscreen mode                                                               | •                 | •                         | •                       | •                       |
| Clean Screen mode<br>(clear unpolluted screen mode)                           | •                 | •                         | •                       | •                       |
| Drag and Drop Series                                                          | •                 | •                         | •                       | •                       |
| Mammography render protocol                                                   | •                 | •                         | •                       | •                       |
| Multi-Series Visualization<br>(Different modalities presented simultaneously) |                   | •                         | •                       | •                       |
| Mosaic Mode<br>(multi-visualization of custom slices)                         |                   | •                         | •                       | •                       |
| Reference Lines synchronization for multi-series                              |                   | •                         | •                       | •                       |
| Key Images<br>(new series creation)                                           |                   | •                         | •                       | •                       |

| Features Athena DICOM                                         | LITE<br>\$0\month | ESSENTIAL<br>\$9.99\month | EXPERT<br>\$39.99\month | CORPORATE<br>\$99\month |
|---------------------------------------------------------------|-------------------|---------------------------|-------------------------|-------------------------|
| Viewer                                                        |                   |                           |                         |                         |
| Color Palettes<br>(CLUT)                                      |                   | •                         | •                       | •                       |
| References Lines synchronization                              |                   | •                         | •                       | •                       |
| MPR (Multiplanar Reconstruction) - Axial - Sagittal - Coronal |                   |                           | •                       | •                       |
| 3D Mode - Volumetric Reconstruction - X-Ray Reconstruction    |                   |                           | •                       | •                       |
| - MIP Reconstruction - Isosurface Reconstruction              |                   |                           | •                       | •                       |
| 3D Volume Crop<br>(Crop)                                      |                   |                           | •                       | •                       |
| Non-Orthogonal MPR                                            |                   |                           | •                       | •                       |
|                                                               |                   |                           | •                       | •                       |
|                                                               |                   |                           | •                       | •                       |
|                                                               |                   |                           |                         |                         |
|                                                               |                   |                           |                         |                         |
|                                                               |                   |                           |                         |                         |
|                                                               |                   |                           |                         |                         |
|                                                               |                   |                           |                         |                         |

| Features Athena DICOM                                                                                                      | LITE<br>\$0\month | ESSENTIAL<br>\$9.99\month | EXPERT<br>\$39.99\month | CORPORATE<br>\$99\month |
|----------------------------------------------------------------------------------------------------------------------------|-------------------|---------------------------|-------------------------|-------------------------|
| Tools                                                                                                                      |                   |                           |                         |                         |
| Scroll, Zoom, Move, Windowing, Rotate                                                                                      | •                 | •                         | •                       | •                       |
| Undo, Redo and Reset                                                                                                       | •                 | •                         | •                       | •                       |
| Predefined and customized windowing                                                                                        |                   | •                         | •                       | •                       |
| Cine<br>(play/pause)                                                                                                       |                   | •                         | •                       | •                       |
| Custom Magnifying Glass                                                                                                    |                   | •                         | •                       | •                       |
| Key Image DICOMization<br>(CStore)                                                                                         |                   | •                         | •                       | •                       |
| Copy to clipboard                                                                                                          |                   | •                         | •                       | •                       |
| Shortcuts                                                                                                                  |                   | •                         | •                       | •                       |
| Advanced Configurations (zoom interpolation algorithm, annotation colors, number of samples for volume interpolation, etc) |                   | •                         | •                       | •                       |
| Rotate MPR                                                                                                                 |                   |                           | •                       | •                       |
| POI (Point of Interest) - POIs synchronization between series                                                              |                   |                           | •                       | •                       |
| MIP, AIP, MinIP<br>(Maximum, Average and Minimum Intensity Projection)                                                     |                   |                           | •                       | •                       |
|                                                                                                                            |                   |                           |                         |                         |
|                                                                                                                            |                   |                           |                         |                         |

| Features Athena DICOM                                                                                                         | LITE<br>\$0\month | ESSENTIAL<br>\$9.99\month | EXPERT<br>\$39.99\month | CORPORATE<br>\$99\month |
|-------------------------------------------------------------------------------------------------------------------------------|-------------------|---------------------------|-------------------------|-------------------------|
| Annotations                                                                                                                   |                   |                           |                         |                         |
| Line (Ruler)                                                                                                                  | •                 | •                         | •                       | •                       |
| Point (Value)                                                                                                                 |                   | •                         | •                       | •                       |
| Arrow                                                                                                                         |                   | •                         | •                       | •                       |
| Rectangle                                                                                                                     |                   | •                         | •                       | •                       |
| Ellipse                                                                                                                       |                   | •                         | •                       | •                       |
| Polygon                                                                                                                       |                   | •                         | •                       | •                       |
| Free Hand Drawing                                                                                                             |                   | •                         | •                       | •                       |
| Text Area                                                                                                                     |                   | •                         | •                       | •                       |
| Angular Measurements - Simple Angle - Between Connected Lines - Between Parallel Lines                                        |                   | •                         | •                       | •                       |
| ROI - Region of Interest (with Average Hounsfield value) - Area/Perimeter/Minimum/Maximum/Average/Stan- dard Deviation values |                   | •                         | •                       | •                       |
| Manual Calibration                                                                                                            |                   | •                         | •                       | •                       |
| Custom Colors                                                                                                                 |                   | •                         | •                       | •                       |
| Spine Labeling                                                                                                                |                   | •                         | •                       | •                       |
| Annotations at 3D View                                                                                                        |                   |                           | •                       | •                       |