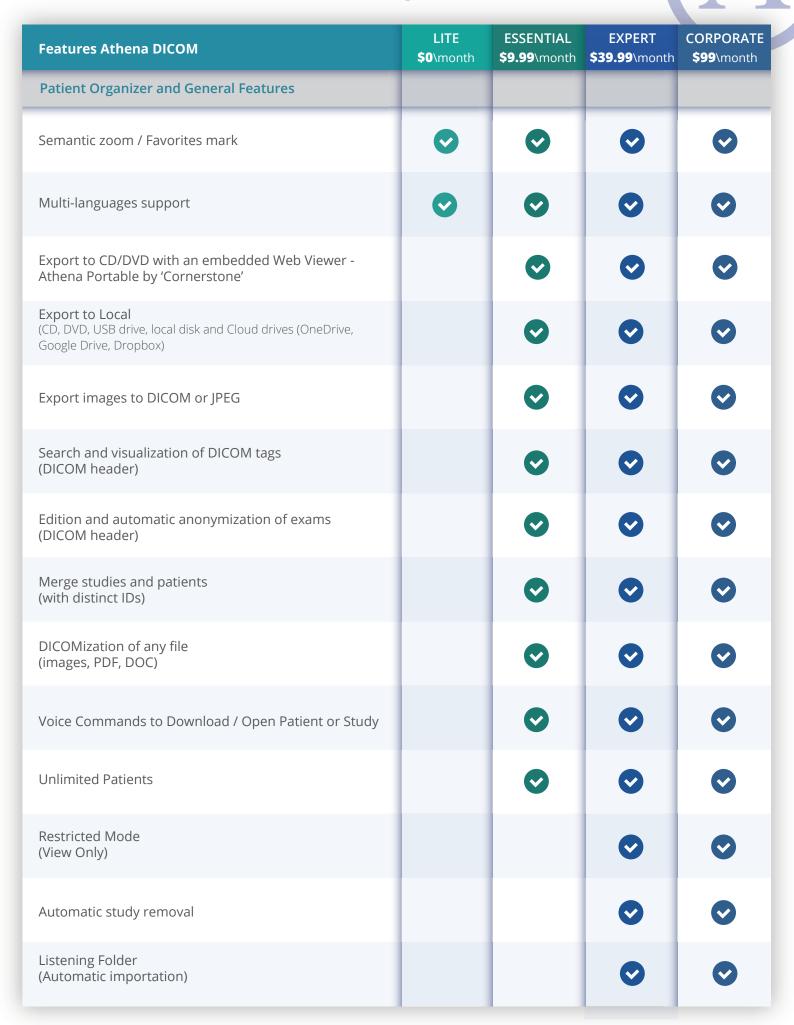

# Features and Pricing List ATHENA DICOM - Medical Images Solutions

A product of

**QIDO-RS** 

(PACS/RIS Integration)

| Features Athena DICOM                                                                                  | LITE<br>\$0\month | ESSENTIAL<br>\$9.99\month | EXPERT<br>\$39.99\month | CORPORATE<br>\$99\month |
|--------------------------------------------------------------------------------------------------------|-------------------|---------------------------|-------------------------|-------------------------|
| DICOM / Network Protocol                                                                               |                   |                           |                         |                         |
| WADO-RS<br>(PACS/RIS Integration)                                                                      |                   |                           |                         | •                       |
| API Integration for RIS and PACS - Simple, robust and fast integration using URI - Supported protocols |                   |                           |                         | •                       |
| - C-FIND/C-MOVE/QIDO-RS/WADO-RS/WADO - Import from local                                               |                   |                           |                         | •                       |
|                                                                                                        |                   |                           |                         |                         |
|                                                                                                        |                   |                           |                         |                         |
|                                                                                                        |                   |                           |                         |                         |
|                                                                                                        |                   |                           |                         |                         |
|                                                                                                        |                   |                           |                         |                         |
|                                                                                                        |                   |                           |                         |                         |
|                                                                                                        |                   |                           |                         |                         |
|                                                                                                        |                   |                           |                         |                         |
|                                                                                                        |                   |                           |                         |                         |
|                                                                                                        |                   |                           |                         |                         |
|                                                                                                        |                   |                           |                         |                         |
|                                                                                                        |                   |                           |                         |                         |