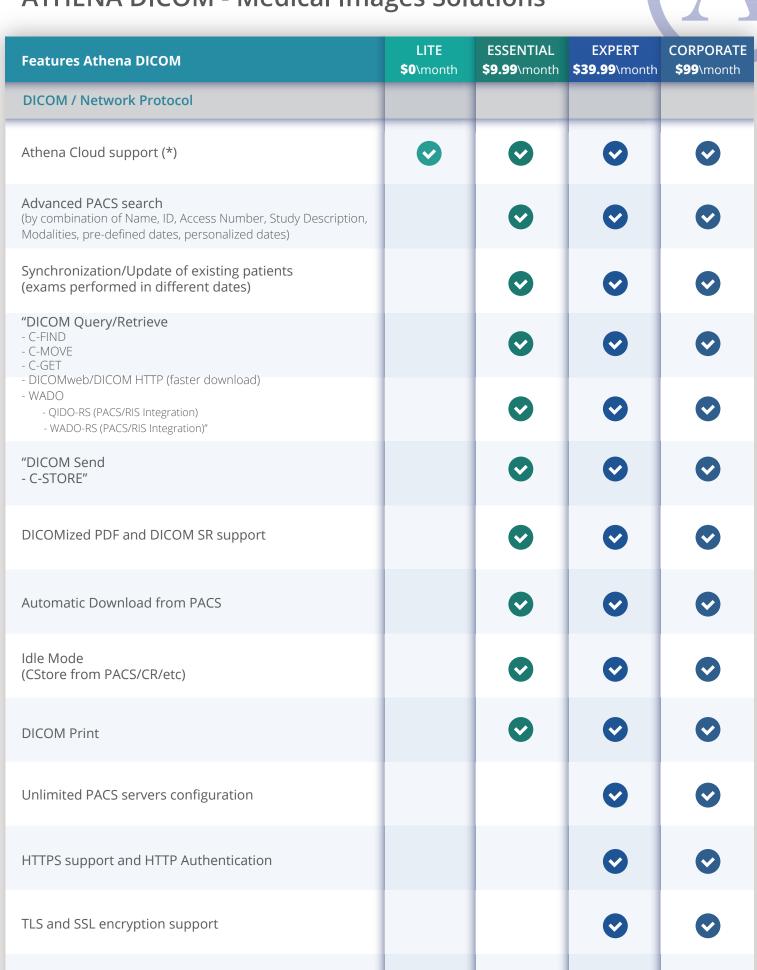

# Features and Pricing List ATHENA DICOM - Medical Images Solutions

A product of

**QIDO-RS** 

(PACS/RIS Integration)

| Features Athena DICOM                                                                                  | LITE<br>\$0\month | ESSENTIAL<br>\$9.99\month | EXPERT<br>\$39.99\month | CORPORATE<br>\$99\month |
|--------------------------------------------------------------------------------------------------------|-------------------|---------------------------|-------------------------|-------------------------|
| DICOM / Network Protocol                                                                               |                   |                           |                         |                         |
| WADO-RS<br>(PACS/RIS Integration)                                                                      |                   |                           |                         | •                       |
| API Integration for RIS and PACS - Simple, robust and fast integration using URI - Supported protocols |                   |                           |                         | •                       |
| - C-FIND/C-MOVE/QIDO-RS/WADO-RS/WADO - Import from local                                               |                   |                           |                         | •                       |
|                                                                                                        |                   |                           |                         |                         |
|                                                                                                        |                   |                           |                         |                         |
|                                                                                                        |                   |                           |                         |                         |
|                                                                                                        |                   |                           |                         |                         |
|                                                                                                        |                   |                           |                         |                         |
|                                                                                                        |                   |                           |                         |                         |
|                                                                                                        |                   |                           |                         |                         |
|                                                                                                        |                   |                           |                         |                         |
|                                                                                                        |                   |                           |                         |                         |
|                                                                                                        |                   |                           |                         |                         |
|                                                                                                        |                   |                           |                         |                         |
|                                                                                                        |                   |                           |                         |                         |